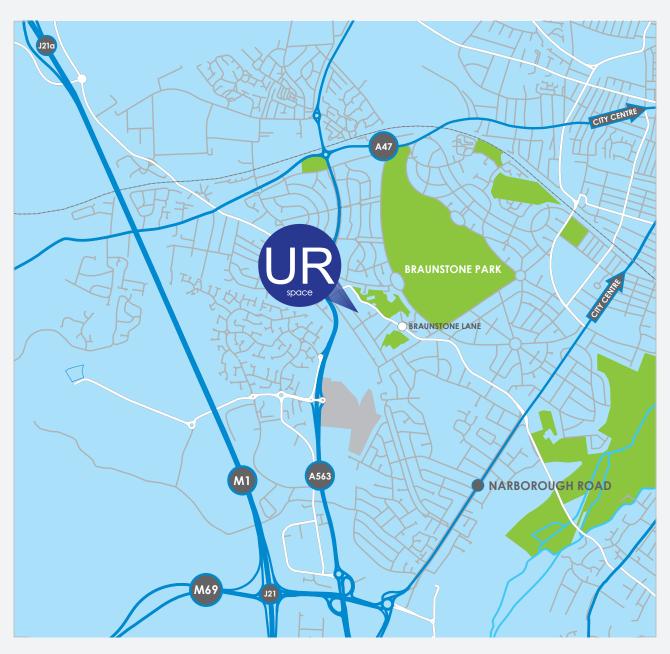

## UR SPACE AT VENTURE PARK

Venture Park is ideally located with access directly off Braunstone Lane East. The business park is within 3 miles of J21 and J21a of the M1 motorway and Leicester City centre. It also benefits from good road links to the A47 Hinckley Road, Narborough Road (A5460), Meridian, Fosse Park and the M69. The nearby road links and access make the business park ideally located for businesses and commercial occupiers. Situated Midway between Fosse Park and Leicester City Centre Venture Park has convenient access to all main shopping and business areas.