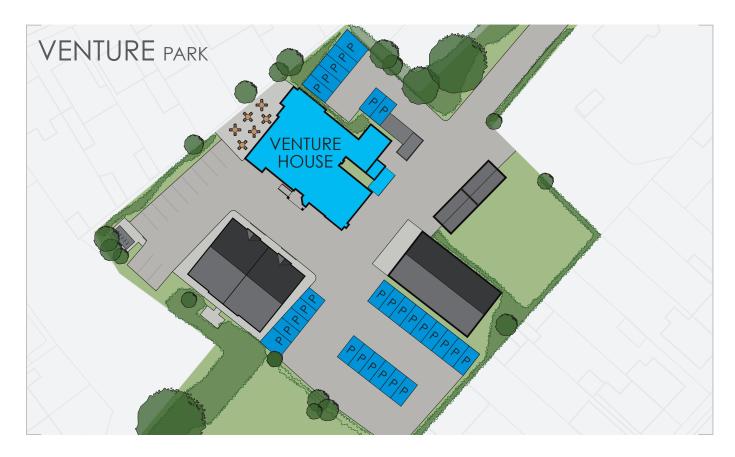

## UR SPACE AT VENTURE PARK

Venture Park is ideally located with access directly off Braunstone Lane East. The business park is within 3 miles of J21 and J21a of the M1 motorway and Leicester City centre. It also benefits from good road links to the A47 Hinckley Road, Narborough Road (A5460), Meridian, Fosse Park and the M69. The nearby road links and access make the business park ideally located for businesses and commercial occupiers. Situated Midway between Fosse Park and Leicester City Centre Venture Park has convenient access to all main shopping and business areas.