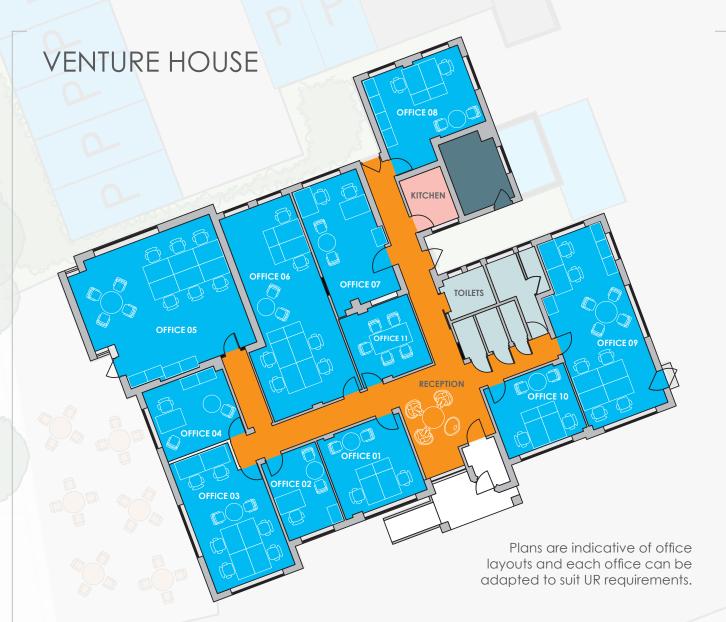

Dedicated internet connection and flexible VoIP telephone service

Manned reception and facilities manager present on site

| OFFICE | SIZE               | TO SUIT PERSONS |
|--------|--------------------|-----------------|
| 01     | 15m²               | 4               |
| 02     | 10m²               | 3               |
| 03     | 22m²               | 6               |
| 04     | 12.5m <sup>2</sup> | 3               |
| 05     | 43m²               | 10              |
| 06     | 34.5m <sup>2</sup> | 9               |
| 07     | 22m²               | 6               |
| 08     | 19m²               | 5               |
| 09     | 31m²               | 8               |
| 10     | 13m²               | 3               |
| 11     | 11m²               | 3               |
|        |                    |                 |