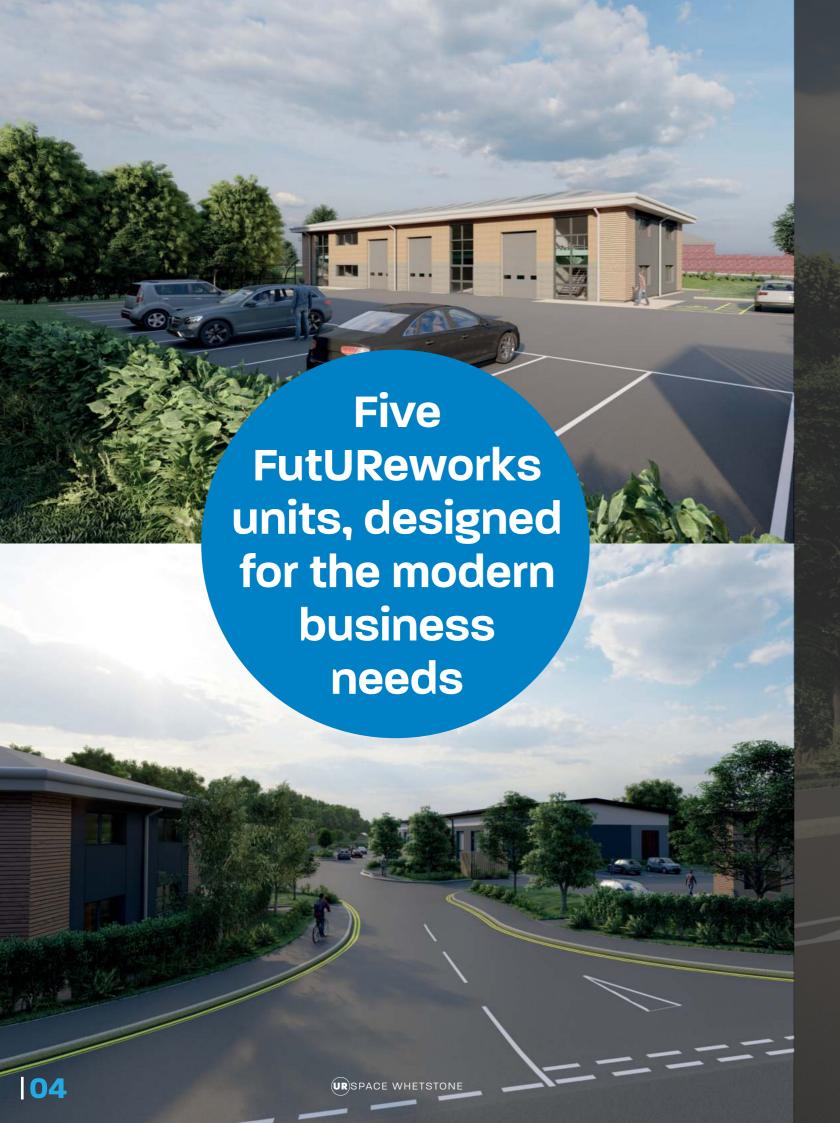

## FUTUREWORKS

Five exciting modern business units with added flexibility

These units give occupiers the opportunity for true flexibility, with options to take space from 1,700 sq ft upwards.

FutUReworks units are new concept, dynamic working spaces with both production and storage areas to allow business flexibility, along with a professional office area for conducting meetings, welcoming visitors and accommodating staff.

E-commerce, trade counter service providers, start-ups, online sellers or businesses with stock or plant equipment will find FutUReworks has a solution for them.

Occupiers can select a high specification office space on the mezzanine should they wish, coupled with practical ground floor production space, accessed by a full height electric loading door. Externally, the units will provide ample parking and loading areas to facilitate deliveries. Internally the office space can be tailored to individual requirements and will provide kitchen and cloakroom facilities.