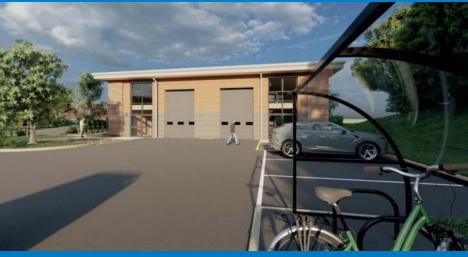

## FUTUREWORKS

Five exciting modern business units with added flexibility

These units give occupiers the opportunity for true flexibility, with options to take space from 1,700 sq ft upwards.

FutUReworks units are new concept, dynamic working spaces with both production and storage areas to allow business flexibility, along with a professional office area for conducting meetings, welcoming visitors and accommodating staff.

E-commerce, trade counter service providers, start-ups, online sellers or businesses with stock or plant equipment will find FutUReworks has a solution for them.

Occupiers can select a high specification office space on the mezzanine should they wish, coupled with practical ground floor production space, accessed by a full height electric loading door. Externally, the units will provide ample parking and loading areas to facilitate deliveries. Internally the office space can be tailored to individual requirements and will provide kitchen and cloakroom facilities.

## URSPECIFICATION

Energy efficient

EPC within Band A

Minimum height of 4.5m

Full height electric roller shutter door

Clear span space

Allocated car parking

EV charging point