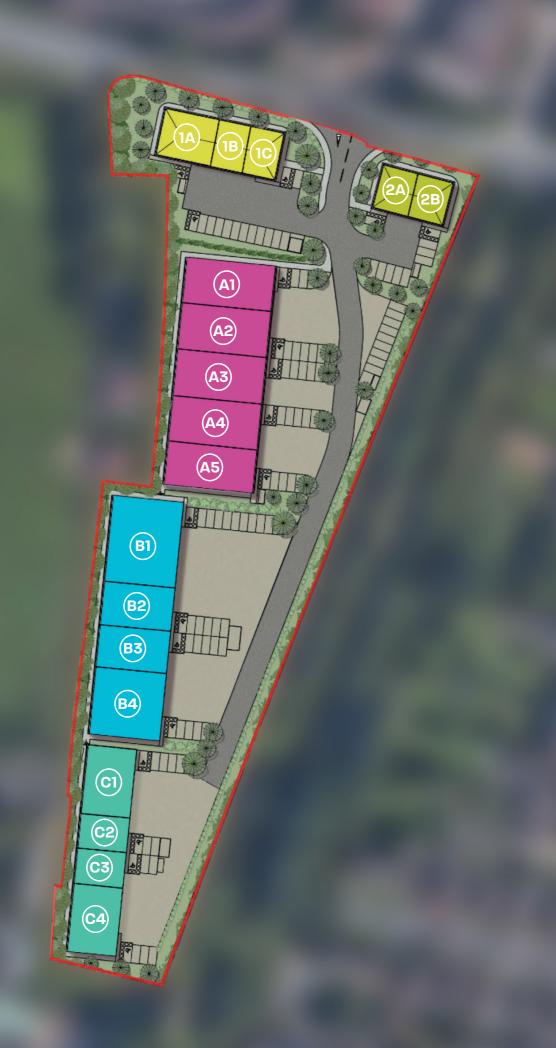

A total of 18 units are on offer at this development, ranging in space from 1,700 sq ft to 17,027 sq ft.

13 are available as warehouse/production units and a further five are FutUReworks. All units and designs can be adapted and/or combined to provide occupiers with the space they require and are available either for sale or lease.

### A collection of 18 units to suit UR needs

|              | AVAILABLE UNITS                                                                                                                                                                                                                                                                                                                                                                                                                                                                                                                                                                                                                                                                                                                                                                                                                                                                                                                                                                                                                                                                                                                                                                                                                                                                                                                                                                                                                                                                                                                                                                                                                                                                                                                                                                                                                                                                                                                                                                                                                                                                                                                |         |                                        |                      |
|--------------|--------------------------------------------------------------------------------------------------------------------------------------------------------------------------------------------------------------------------------------------------------------------------------------------------------------------------------------------------------------------------------------------------------------------------------------------------------------------------------------------------------------------------------------------------------------------------------------------------------------------------------------------------------------------------------------------------------------------------------------------------------------------------------------------------------------------------------------------------------------------------------------------------------------------------------------------------------------------------------------------------------------------------------------------------------------------------------------------------------------------------------------------------------------------------------------------------------------------------------------------------------------------------------------------------------------------------------------------------------------------------------------------------------------------------------------------------------------------------------------------------------------------------------------------------------------------------------------------------------------------------------------------------------------------------------------------------------------------------------------------------------------------------------------------------------------------------------------------------------------------------------------------------------------------------------------------------------------------------------------------------------------------------------------------------------------------------------------------------------------------------------|---------|----------------------------------------|----------------------|
|              |                                                                                                                                                                                                                                                                                                                                                                                                                                                                                                                                                                                                                                                                                                                                                                                                                                                                                                                                                                                                                                                                                                                                                                                                                                                                                                                                                                                                                                                                                                                                                                                                                                                                                                                                                                                                                                                                                                                                                                                                                                                                                                                                |         |                                        |                      |
| FUTUREWORKS  | UNIT 1A                                                                                                                                                                                                                                                                                                                                                                                                                                                                                                                                                                                                                                                                                                                                                                                                                                                                                                                                                                                                                                                                                                                                                                                                                                                                                                                                                                                                                                                                                                                                                                                                                                                                                                                                                                                                                                                                                                                                                                                                                                                                                                                        |         | 2,507 ft <sup>2</sup>                  | 233 m²               |
| R R          | UNIT 1B                                                                                                                                                                                                                                                                                                                                                                                                                                                                                                                                                                                                                                                                                                                                                                                                                                                                                                                                                                                                                                                                                                                                                                                                                                                                                                                                                                                                                                                                                                                                                                                                                                                                                                                                                                                                                                                                                                                                                                                                                                                                                                                        |         | 1,850 ft <sup>2</sup>                  | 172 m²               |
| 2 8          | UNIT 1C                                                                                                                                                                                                                                                                                                                                                                                                                                                                                                                                                                                                                                                                                                                                                                                                                                                                                                                                                                                                                                                                                                                                                                                                                                                                                                                                                                                                                                                                                                                                                                                                                                                                                                                                                                                                                                                                                                                                                                                                                                                                                                                        |         | 1,872 ft²                              | 174 m²               |
|              |                                                                                                                                                                                                                                                                                                                                                                                                                                                                                                                                                                                                                                                                                                                                                                                                                                                                                                                                                                                                                                                                                                                                                                                                                                                                                                                                                                                                                                                                                                                                                                                                                                                                                                                                                                                                                                                                                                                                                                                                                                                                                                                                |         |                                        |                      |
| ¥5 I         |                                                                                                                                                                                                                                                                                                                                                                                                                                                                                                                                                                                                                                                                                                                                                                                                                                                                                                                                                                                                                                                                                                                                                                                                                                                                                                                                                                                                                                                                                                                                                                                                                                                                                                                                                                                                                                                                                                                                                                                                                                                                                                                                |         | HI III III III III III III III III III |                      |
| F            | UNIT 2A                                                                                                                                                                                                                                                                                                                                                                                                                                                                                                                                                                                                                                                                                                                                                                                                                                                                                                                                                                                                                                                                                                                                                                                                                                                                                                                                                                                                                                                                                                                                                                                                                                                                                                                                                                                                                                                                                                                                                                                                                                                                                                                        |         | 1,700 ft²                              | 158 m²               |
| 2            | UNIT 2B                                                                                                                                                                                                                                                                                                                                                                                                                                                                                                                                                                                                                                                                                                                                                                                                                                                                                                                                                                                                                                                                                                                                                                                                                                                                                                                                                                                                                                                                                                                                                                                                                                                                                                                                                                                                                                                                                                                                                                                                                                                                                                                        |         | 1,700 ft²                              | 158 m²               |
|              |                                                                                                                                                                                                                                                                                                                                                                                                                                                                                                                                                                                                                                                                                                                                                                                                                                                                                                                                                                                                                                                                                                                                                                                                                                                                                                                                                                                                                                                                                                                                                                                                                                                                                                                                                                                                                                                                                                                                                                                                                                                                                                                                |         |                                        |                      |
| ∢            | UNIT A1                                                                                                                                                                                                                                                                                                                                                                                                                                                                                                                                                                                                                                                                                                                                                                                                                                                                                                                                                                                                                                                                                                                                                                                                                                                                                                                                                                                                                                                                                                                                                                                                                                                                                                                                                                                                                                                                                                                                                                                                                                                                                                                        |         | 3,756 ft²                              | 349 m²               |
| $\mathbf{Y}$ | UNIT A2                                                                                                                                                                                                                                                                                                                                                                                                                                                                                                                                                                                                                                                                                                                                                                                                                                                                                                                                                                                                                                                                                                                                                                                                                                                                                                                                                                                                                                                                                                                                                                                                                                                                                                                                                                                                                                                                                                                                                                                                                                                                                                                        |         | 3,745 ft <sup>2</sup>                  | 348 m²               |
| BLOCK        | UNIT A3                                                                                                                                                                                                                                                                                                                                                                                                                                                                                                                                                                                                                                                                                                                                                                                                                                                                                                                                                                                                                                                                                                                                                                                                                                                                                                                                                                                                                                                                                                                                                                                                                                                                                                                                                                                                                                                                                                                                                                                                                                                                                                                        |         | 3,745 ft <sup>2</sup>                  | 348 m²               |
| 2            | UNIT A4                                                                                                                                                                                                                                                                                                                                                                                                                                                                                                                                                                                                                                                                                                                                                                                                                                                                                                                                                                                                                                                                                                                                                                                                                                                                                                                                                                                                                                                                                                                                                                                                                                                                                                                                                                                                                                                                                                                                                                                                                                                                                                                        |         | 3,745 ft²                              | 348 m²               |
| <u> </u>     | UNIT A5                                                                                                                                                                                                                                                                                                                                                                                                                                                                                                                                                                                                                                                                                                                                                                                                                                                                                                                                                                                                                                                                                                                                                                                                                                                                                                                                                                                                                                                                                                                                                                                                                                                                                                                                                                                                                                                                                                                                                                                                                                                                                                                        |         | 3,756 ft²                              | 349 m²               |
|              |                                                                                                                                                                                                                                                                                                                                                                                                                                                                                                                                                                                                                                                                                                                                                                                                                                                                                                                                                                                                                                                                                                                                                                                                                                                                                                                                                                                                                                                                                                                                                                                                                                                                                                                                                                                                                                                                                                                                                                                                                                                                                                                                |         |                                        |                      |
| <u> </u>     | UNIT B1                                                                                                                                                                                                                                                                                                                                                                                                                                                                                                                                                                                                                                                                                                                                                                                                                                                                                                                                                                                                                                                                                                                                                                                                                                                                                                                                                                                                                                                                                                                                                                                                                                                                                                                                                                                                                                                                                                                                                                                                                                                                                                                        |         | 6,060 ft <sup>2</sup>                  | 563 m²               |
| X            | UNIT B2                                                                                                                                                                                                                                                                                                                                                                                                                                                                                                                                                                                                                                                                                                                                                                                                                                                                                                                                                                                                                                                                                                                                                                                                                                                                                                                                                                                                                                                                                                                                                                                                                                                                                                                                                                                                                                                                                                                                                                                                                                                                                                                        |         | 2,992 ft²                              | 278 m²               |
| ŏ            | UNIT B3                                                                                                                                                                                                                                                                                                                                                                                                                                                                                                                                                                                                                                                                                                                                                                                                                                                                                                                                                                                                                                                                                                                                                                                                                                                                                                                                                                                                                                                                                                                                                                                                                                                                                                                                                                                                                                                                                                                                                                                                                                                                                                                        |         | 2,992 ft²                              | 278 m²               |
| ВГОСК В      | UNIT B4                                                                                                                                                                                                                                                                                                                                                                                                                                                                                                                                                                                                                                                                                                                                                                                                                                                                                                                                                                                                                                                                                                                                                                                                                                                                                                                                                                                                                                                                                                                                                                                                                                                                                                                                                                                                                                                                                                                                                                                                                                                                                                                        | 769     | 4,531 ft <sup>2</sup>                  | 421 m²               |
|              |                                                                                                                                                                                                                                                                                                                                                                                                                                                                                                                                                                                                                                                                                                                                                                                                                                                                                                                                                                                                                                                                                                                                                                                                                                                                                                                                                                                                                                                                                                                                                                                                                                                                                                                                                                                                                                                                                                                                                                                                                                                                                                                                | AVA     | _                                      |                      |
| οI           |                                                                                                                                                                                                                                                                                                                                                                                                                                                                                                                                                                                                                                                                                                                                                                                                                                                                                                                                                                                                                                                                                                                                                                                                                                                                                                                                                                                                                                                                                                                                                                                                                                                                                                                                                                                                                                                                                                                                                                                                                                                                                                                                | 1/2/2/2 |                                        |                      |
| ¥            | UNIT C1                                                                                                                                                                                                                                                                                                                                                                                                                                                                                                                                                                                                                                                                                                                                                                                                                                                                                                                                                                                                                                                                                                                                                                                                                                                                                                                                                                                                                                                                                                                                                                                                                                                                                                                                                                                                                                                                                                                                                                                                                                                                                                                        |         | 2,873 ft <sup>2</sup>                  | 267 m <sup>2</sup>   |
| ō            | UNIT C2                                                                                                                                                                                                                                                                                                                                                                                                                                                                                                                                                                                                                                                                                                                                                                                                                                                                                                                                                                                                                                                                                                                                                                                                                                                                                                                                                                                                                                                                                                                                                                                                                                                                                                                                                                                                                                                                                                                                                                                                                                                                                                                        |         | 1,894 ft²                              | 176 m²               |
| BLOCK C      | UNIT C3                                                                                                                                                                                                                                                                                                                                                                                                                                                                                                                                                                                                                                                                                                                                                                                                                                                                                                                                                                                                                                                                                                                                                                                                                                                                                                                                                                                                                                                                                                                                                                                                                                                                                                                                                                                                                                                                                                                                                                                                                                                                                                                        |         | 1,894 ft²                              | 176 m²               |
| ω            | UNIT C4                                                                                                                                                                                                                                                                                                                                                                                                                                                                                                                                                                                                                                                                                                                                                                                                                                                                                                                                                                                                                                                                                                                                                                                                                                                                                                                                                                                                                                                                                                                                                                                                                                                                                                                                                                                                                                                                                                                                                                                                                                                                                                                        |         | 2,873 ft <sup>2</sup>                  | 267 m <sup>2</sup>   |
|              |                                                                                                                                                                                                                                                                                                                                                                                                                                                                                                                                                                                                                                                                                                                                                                                                                                                                                                                                                                                                                                                                                                                                                                                                                                                                                                                                                                                                                                                                                                                                                                                                                                                                                                                                                                                                                                                                                                                                                                                                                                                                                                                                |         |                                        |                      |
|              | TOTAL AREA                                                                                                                                                                                                                                                                                                                                                                                                                                                                                                                                                                                                                                                                                                                                                                                                                                                                                                                                                                                                                                                                                                                                                                                                                                                                                                                                                                                                                                                                                                                                                                                                                                                                                                                                                                                                                                                                                                                                                                                                                                                                                                                     |         | 54,485 ft <sup>2</sup>                 | 5,063 m <sup>2</sup> |
|              | Service Control of the Control of th |         |                                        |                      |