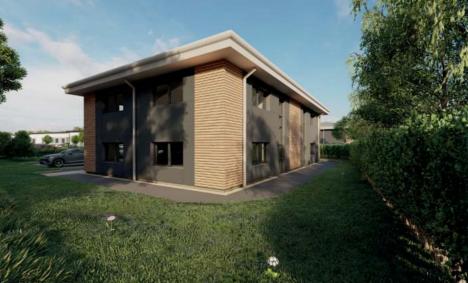

## FUTUREWORKS

Five exciting modern business units with added flexibility

These units give occupiers the opportunity for true flexibility, with options to take space from 1,700 sq ft upwards.

FutUReworks units are new concept, dynamic working spaces with both production and storage areas to allow business flexibility, along with a professional office area for conducting meetings, welcoming visitors and accommodating staff.

E-commerce, trade counter service providers, start-ups, online sellers or businesses with stock or plant equipment will find FutUReworks has a solution for them.

Occupiers can select a high specification office space on the mezzanine should they wish, coupled with practical ground floor production space, accessed by a full height electric loading door. Externally, the units will provide ample parking and loading areas to facilitate deliveries. Internally the office space can be tailored to individual requirements and will provide kitchen and cloakroom facilities.