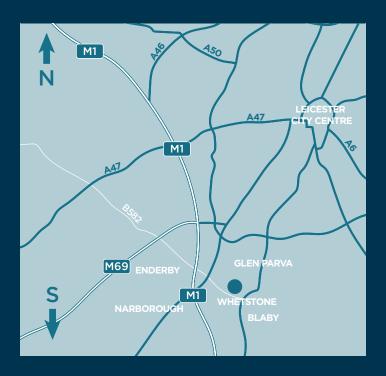

## UR PERFECT LOCATION

**URspace Whetstone** is ideally located close to Leicester's network hub, 2.7 miles from junction 21 of the M1 motorway and the recently upgraded and expanded shopping destination, Fosse Park and 5.9 miles from the city centre.

Enderby Park and Ride and Narborough train station are less than a mile away plus some of the city's most popular residential areas are close at hand making commuting and recruiting the best people a breeze. In fact, everything for the ideal work life balance, for home, work and play are within easy reach.

Easy access to the M1 and M69 motorway

Close to Fosse Park shopping centre

**Whetstone Way Cycle Route** 

**Designed for the modern business** 

BLABY

MARROROUG!

ENDERBY

FOSSE PARK

#### FROM THE NORTH

Exit M1 at Junction 21.

Take the first exit off the motorway and head south on A5460.

At the roundabout, take fourth exit onto Narborough Road South/B4114 towards Narborough.

Continue for 1.3 miles.

At the roundabout, take the first exit onto Blaby Road/B582.

Continue for 0.7 miles.

URspace Whetstone is on the right, opposite Grange Business Park.

#### FROM THE SOUTH

Exit M1 at Junction 21
Take the third exit off the motorway and head south on A5460.
At the roundabout, take fourth exit onto Narborough Road South/B4114 towards Narborough.
Continue for 1.3 miles.
At the roundabout, take the first exit onto Blaby Road/B582.
Continue for 0.7 miles.
URspace Whetstone is on the right, opposite Grange Business Park.

### FROM LEICESTER CITY CENTRE

Take Narborough Road North/A5460 out of the city towards Fosse Park.

At the roundabout, take send exit onto Narborough Road South/B4114.

Continue for 1.2 miles.

At the roundabout, take the first exit onto Blaby Road/B582.

Continue for 0.7 miles.

URspace Whetstone is on the right, opposite Grange Business Park.